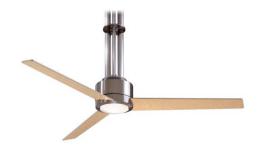

| Job Name: |  |
|-----------|--|
| Job Type: |  |
| Quantity: |  |

| Family:           | Flyte®         |
|-------------------|----------------|
| Product Category: | Interior Fan   |
| Item#:            | F531-L-BN      |
| Finish:           | Brushed Nickel |
| Certification:    | E75795         |

#### Measurements

| Blade Material:                   | Physical Construction |
|-----------------------------------|-----------------------|
| Diaue iviateriai.                 | Plywood Construction  |
| Blade Sweep:                      | 56                    |
| No. of Blades:                    | 3                     |
| Blade Pitch:                      | 14                    |
| Downrod 1:                        | 9                     |
| Downrod 2:                        | N/A                   |
| Downrod 1 Inside Diameter:        | .5                    |
| Downrod 2 Inside Diameter:        | N/A                   |
| Lead Wire:                        | 80                    |
| Height (Ceiling to Lowest Point): | 18                    |
| Height (Ceiling to Blade):        | 17.5                  |
| Hanging Weight:                   | 26.90                 |
| Motor Size:                       | 188X25                |