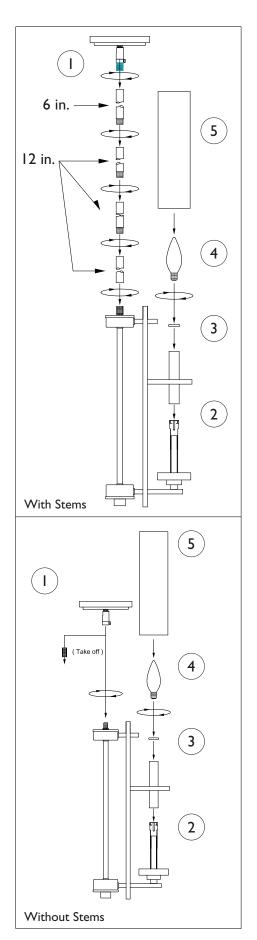

## IMPORTANT TURN OFF THE POWER AT THE MAIN FUSE OR CIRCUIT BREAKER BOX BEFORE STARTING INSTALLATION

Carefully unpack and identify all parts before assembly. Bulbs not included.

- Follow enclosed supplement installation instructions for electrical and fixture installation onto house outlet box. If you do not have an outlet box at desired location to attach the fixture then hire a qualified electrician to create one.
- 2. Install candle tube onto fitter.
- 3. Install candle tube ring onto candle tube.
- 4. Install light bulb (not included). See relamping label at socket area for type and maximum allowed wattage.
- 5. Install shade onto fitter.