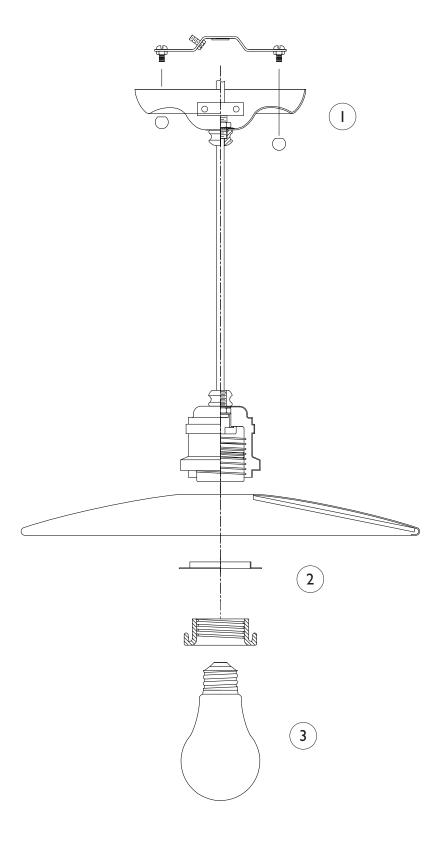

## **IMPORTANT** TURN OFF THE POWER AT THE MAIN FUSE OR CIRCUIT BREAKER BOX BEFORE STARTING INSTALLATION

Carefully unpack and identify all parts before assembly. Bulb not included.

- 1. Follow enclosed supplement installation instructions for electrical and fixture installation onto house outlet box. If you do not have an outlet box at desired location to attach the fixture then hire a qualified electrician to create one.
- 2. Install shade by fastening with counter ring and spacer.
- 3. Install light bulb (not included). See relamping label at socket area for type and maximum allowed wattage.