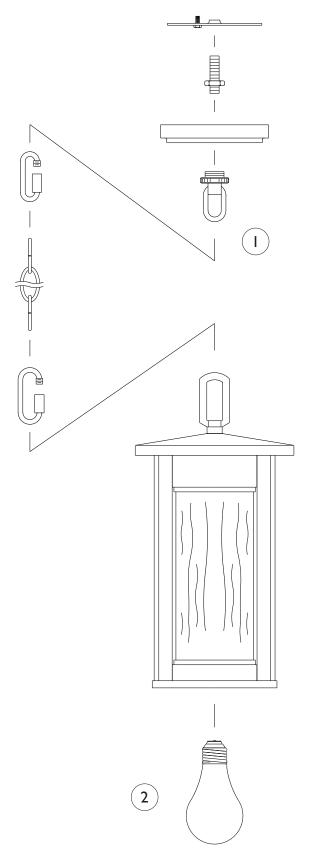

## IMPORTANT TURN OFF THE POWER AT THE MAIN FUSE OR CIRCUIT BREAKER BOX BEFORE STARTING INSTALLATION

Carefully unpack and identify all parts before assembly. Bulbs not included.

Note: If main frame feels loose then tighten any loose screws, which are located at bottom of frame, by using enclosed hex key.

- Follow enclosed supplement installation instructions for electrical and fixture installation onto house outlet box. If you do not have an outlet box at desired location to attach the fixture then hire a qualified electrician to create one.
- 2. Install bulb (not included). See relamping label located at socket area for type and maximum allowed wattage.