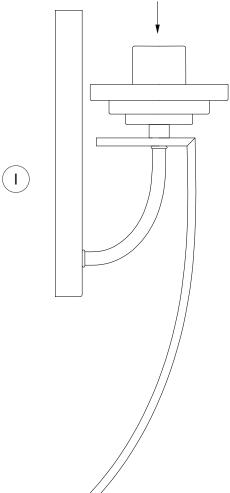

## **IMPORTANT** TURN OFF THE POWER AT THE MAIN **FUSE OR CIRCUIT BREAKER BOX BEFORE STARTING INSTALLATION**

Carefully unpack and identify all parts before assembly. Bulbs not included.

- I. Follow enclosed supplement installation instructions for electrical and fixture installation onto house outlet box. If you do not have an outlet box at desired location to attach the fixture then hire a qualified electrician to create one.
- 2. Install shade onto fitter.
- 3. Install light bulb (not included). See relamping label at socket area for type and maximum allowed wattage.