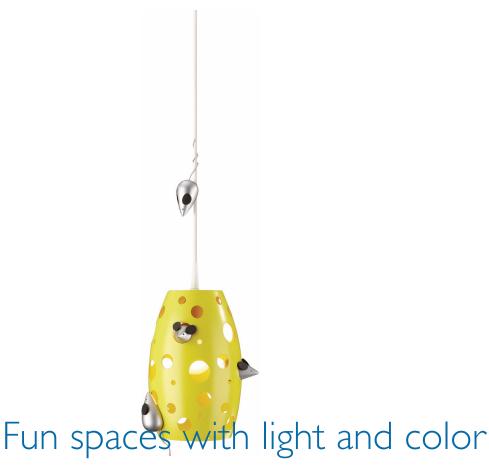

Light that sparks your child's imagination and creativity

Who's been eating my cheese? This whimsical suspension light not only brightens the room, but also inspires the hearts of children. Made of environmentally ethical and child safe materials, this pendant light will light up your loved ones.

### Lasting enjoyment

• Fun, unique designs that are close to the heart

Philips Kidsplace Suspension light

60W

Mice and Cheese

40281/34/48

## Fun, unique designs

Fun, unique designs that are close to the heart