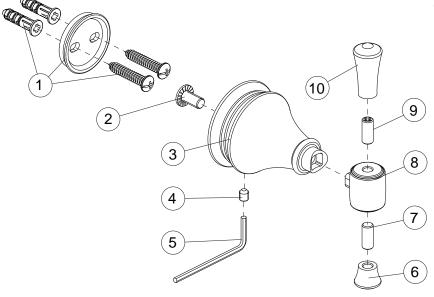

## Model 120064

Genuine Premier Torino Accessory Single Robe Hook Brushed Nickel Finish

| No | Part Name        | Material        | Qty. |
|----|------------------|-----------------|------|
| 1  | MOUNTING KIT     | PLASTIC / METAL | 1    |
| 2  | ATTACHMENT SCREW | METAL           | 1    |
| 3  | FRAME            | METAL           | 1    |
| 4  | SET SCREW        | STEEL           | 1    |
| 5  | ALLEN WRENCH     | STEEL           | 1    |
| 6  | FINIAL           | METAL           | 1    |
| 7  | SPINDLE          | STEEL           | 1    |
| 8  | HEAD             | METAL           | 1    |
| 9  | SPINDLE          | METAL           | 1    |
| 10 | HOOK             | METAL           | 1    |