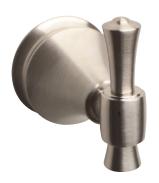

## **Description**

- Transitional style single robe hook
- Brushed nickel all metal construction
- Concealed screw mounting
- · Mounting hardware includes screws and wall anchors
- Matches Premier Torino faucet suite
- Transitional styling complements many faucet brands

## Model 120064

Genuine Premier Torino Accessory Single Robe Hook Brushed Nickel Finish

| No | Part Name        | Material        | Qty. |
|----|------------------|-----------------|------|
| 1  | MOUNTING KIT     | PLASTIC / METAL | 1    |
| 2  | ATTACHMENT SCREW | METAL           | 1    |
| 3  | FRAME            | METAL           | 1    |
| 4  | SET SCREW        | STEEL           | 1    |
| 5  | ALLEN WRENCH     | STEEL           | 1    |
| 6  | FINIAL           | METAL           | 1    |
| 7  | SPINDLE          | STEEL           | 1    |
| 8  | HEAD             | METAL           | 1    |
| 9  | SPINDLE          | METAL           | 1    |
| 10 | HOOK             | METAL           | 1    |