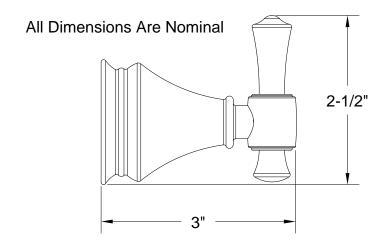

## **Description**

- Transitional style single robe hook
- Brushed nickel all metal construction
- Concealed screw mounting
- · Mounting hardware includes screws and wall anchors
- Matches Premier Torino faucet suite
- Transitional styling complements many faucet brands