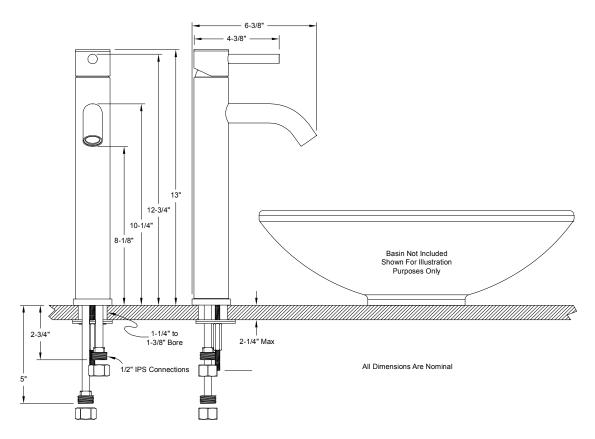

### Description

- Distinctive modern style single lever handle lavatory vessel filler
- Trouble-free ceramic cartridge
- · Suitable for single hole installations only
- · Heavy duty chrome plated finish
- · All brass construction
- 1/2" IPS connections

# Model 120123

Single Handle Lavatory Vessel Filler Chrome Plated Finish 1/2" IPS Connection