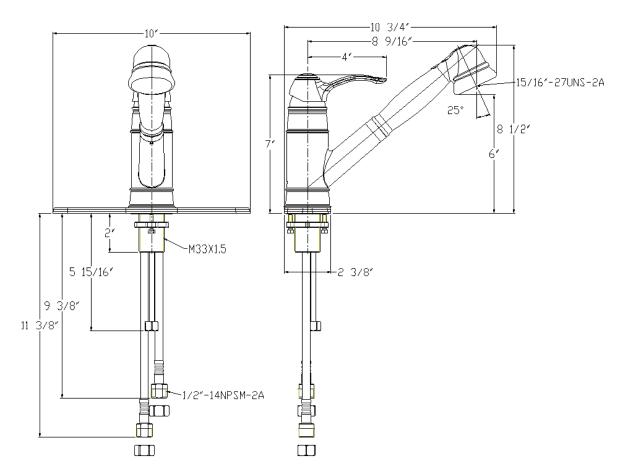

# Model 120439

Single Lever Handle Pull-Out Kitchen Faucet Chrome Plated Finish Ceramic Cartridge 1/2" IPS Connection

For additional information contact Premier Faucet at 866-745-4010 or visit our website at www.premierfaucet.com

## Description

- Deluxe Chrome Finish
- 1/2" IPS Connections
- Pull-Out Spout Sprayer
- Quality Brass Construction
- Single Handle Hot & Cold Control
- Wear Resistant Ceramic Disc Technology
- Detachable Deck Plate For One Hole Installation