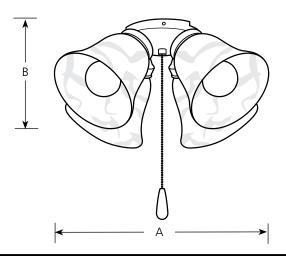

## Finish

| Catalog | Platinum<br>Mist | Brushed<br>Nickel | Polished<br>Brass | Antique<br>Bronze |       | Cobble-<br>stone | Oxford<br>Silver | Dimensions (Inches) |          |
|---------|------------------|-------------------|-------------------|-------------------|-------|------------------|------------------|---------------------|----------|
| No.     |                  |                   |                   |                   | White |                  |                  | <u>A</u>            | <u>B</u> |
| P2610   | -04              | -09               | -10               | -20               | -30   | -33              | -44              | 14-5/8              | 6-1/2    |
| Lamping |                  |                   |                   |                   |       |                  |                  |                     |          |

#### Genera

- Four alabaster glass shades with spring clip attachment - 5-3/8" dia. x 4-7/8" tall
- Pull chain on brushed nickel (-09) is chrome with a maple fob, white (-30) finish is chrome with a white fob, polished brass (-10) is polished brass chain with a medium oak fob, and on the rest are antique brass with a medium oak fob.
- Utilizes 4 60w medium based lamp and includes 4 - 13w medium base CFL (non-dimmable)
- Meets requirements of Energy Policy Act of 2005 (EPACT)