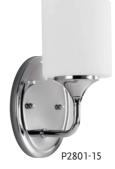

UNCLUTTERED AND SIMPLE LINES DEPICT THE GRACEFULNESS OF THE LYNZIE BATH COLLECTION. DELICATE CLASSIC CHROME FINISHED ARMS. ETCHED WHITE OPAL GLASS IN OVAL SHAPES FINISH THE ELEGANT FIXTURE.

ONE-LIGHT BATH **P2801-15** Polished Chrome Size: 5-1/4" W.,10-3/8" ht. Extends 5-5/8". Lamp: One medium base lamp, 100w max.