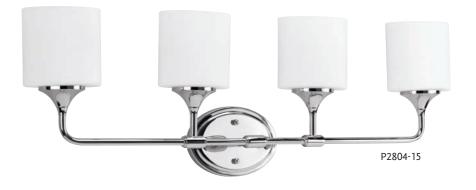

## FOUR-LIGHT BATH

**P2804-15** Polished Chrome Size: 33-1/4" W., 11-1/8" ht. Extends 5-5/8". Lamps: Four medium base lamps, each 100w max.