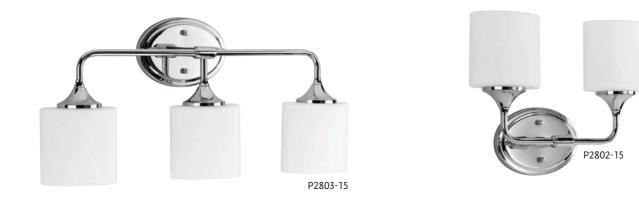

## TWO-LIGHT BATH **P2802-15** Polished Chrome Size: 14-1/2" W., 11-1/8" ht. Extends 5-5/8". Lamps: Two medium base lamps, each 100w max.

THREE-LIGHT BATH **P2803-15** Polished Chrome Size: 24" W., 11-1/8" ht. Extends 5-5/8". Lamps: Three medium base lamps, each 100w max.