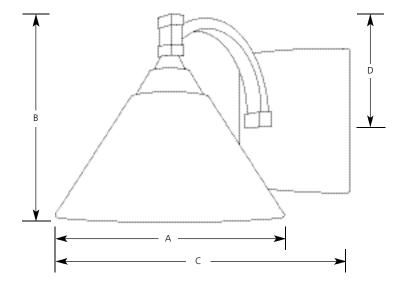

Incandescent Metro Wall Bracket

| Type  |     |
|-------|-----|
|       | -09 |
| P2939 |     |

|             | Finish  |           |                     |       |       |       |  |
|-------------|---------|-----------|---------------------|-------|-------|-------|--|
|             | Brushed |           | Dimensions (Inches) |       |       |       |  |
| Catalog No. | Nickel  | Lamping   | Α                   | В     | C     | D     |  |
| P2939       | -09     | 1(m) 100w | 8                   | 6-3/4 | 9-1/4 | 3-1/2 |  |