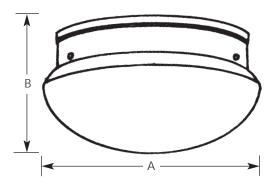

|       |     |     | Type _ |     |     |  |
|-------|-----|-----|--------|-----|-----|--|
|       | -09 | -10 | -20    | -30 | -33 |  |
| P3412 |     |     |        |     |     |  |

|         | Finish  |          |         |           |                     |       |
|---------|---------|----------|---------|-----------|---------------------|-------|
| Catalog | Brushed | Polished | Antique |           | Dimensions (Inches) |       |
| No.     | Nickel  | Brass    | Bronze  | Lamping   | Α                   | В     |
| P3412   | -09     | -10      | -20     | 2 (m) 75w | 11-3/4              | 5-1/4 |
| Catalog |         | Cobble-  |         |           | Dimensions (Inches) |       |
| No.     | White   | stone    |         | Lamping   | Α                   | В     |
| P3412   | -30     | -33      |         | 2 (m) 75w | 11-3/4              | 5-1/4 |