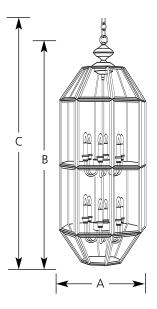

### Hall & Foyer

| Type  |     |  |  |
|-------|-----|--|--|
|       | -10 |  |  |
| P3778 |     |  |  |

|             | Finish |            |                     |       |      |  |  |
|-------------|--------|------------|---------------------|-------|------|--|--|
| Polished    |        |            | Dimensions (Inches) |       |      |  |  |
| Catalog No. | Brass  | Lamping    | Α                   | В     | C    |  |  |
| P3778       | -10    | 12 (c) 60w | 15-1/4              | 42-1/ | 7 78 |  |  |