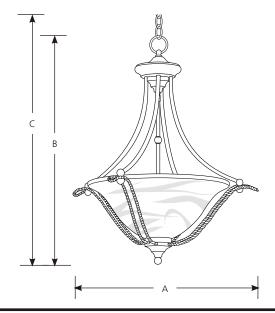

# **Avalon Collection**

Hall & Foyer

|             |         | Finish  |           |      |                    |     |  |
|-------------|---------|---------|-----------|------|--------------------|-----|--|
|             | Brushed | Cobble- |           | Dime | imensions (Inches) |     |  |
| Catalog No. | Nickel  | stone   | Lamping   | Α    | В                  | C   |  |
| P3773       | -09     | -33     | 3(m) 100w | 22   | 28                 | 103 |  |