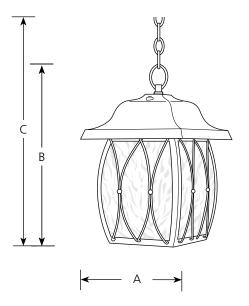

# **Montreux CFL Energy Star**

Outdoor

Type -20STR P5598 

| Catalog<br>No | Antique<br>Bronze |           |                            |
|---------------|-------------------|-----------|----------------------------|
|               |                   | Lamning   | Dimensions (Inches)        |
| INO           | DIONZE            | Lamping   | <u>A</u> <u>B</u> <u>C</u> |
| P5598         | -20STR            | 1-26w CFL | 10 16-1/4 91-1/4           |

#### General

- Square country manor styling with roof
- Antique distressed glass panels: 7-5/8" w x 9-1/8" ht.
- Curved wire details over glass panels
- Cast aluminum construction
- Six feet of 9 gauge matching chain supplied
- Painted or acid antique bronze finish
- Energy Star certified