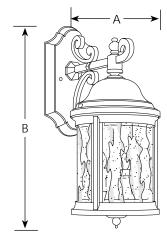

#### **Finish**

| Catalog | Antique<br>Bronze |     | <del></del> | Dimensions (Inches) |          |          |          |
|---------|-------------------|-----|-------------|---------------------|----------|----------|----------|
| No.     |                   |     | Lamping     | <u>A</u>            | <u>B</u> | <u>C</u> | <u>D</u> |
| P5649   | -20               | -31 | 2-60w (c)   | 6-5/8               | 14-13/16 | 9-3/8    | 4        |
| P5650   | -20               | -31 | 3-60w (c)   | 8-5/8               | 17-1/4   | 10-3/8   | 4-1/2    |
| P5651   | -20               | -31 | 3-60w (c)   | 9-5/8               | 20-1/2   | 12-3/4   | 7        |
| P5652   | -20               | -31 | 3-60w (c)   | 8-5/8               | 26-1/4   | 12-3/8   | 20-5/8   |
| P5653   | -20               | -31 | 3-60w (c)   | 9-5/8               | 28       | 12-3/4   | 21       |