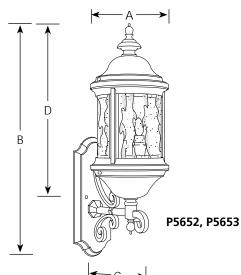

# Incandescent Ashmore Outdoor

|       | Туре |     |
|-------|------|-----|
|       | -20  | -31 |
| P5649 |      |     |
| P5650 |      |     |
| P5651 |      |     |
| P5652 |      |     |
| P5653 |      |     |

#### **Finish**

| Catalog | Antique<br>Bronze |     | <del></del> | Dimensions (Inches) |          |          |          |
|---------|-------------------|-----|-------------|---------------------|----------|----------|----------|
| No.     |                   |     | Lamping     | <u>A</u>            | <u>B</u> | <u>C</u> | <u>D</u> |
| P5649   | -20               | -31 | 2-60w (c)   | 6-5/8               | 14-13/16 | 9-3/8    | 4        |
| P5650   | -20               | -31 | 3-60w (c)   | 8-5/8               | 17-1/4   | 10-3/8   | 4-1/2    |
| P5651   | -20               | -31 | 3-60w (c)   | 9-5/8               | 20-1/2   | 12-3/4   | 7        |
| P5652   | -20               | -31 | 3-60w (c)   | 8-5/8               | 26-1/4   | 12-3/8   | 20-5/8   |
| P5653   | -20               | -31 | 3-60w (c)   | 9-5/8               | 28       | 12-3/4   | 21       |