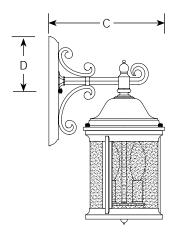

#### **Finish**

| Catalog | Antique<br>Bronze |     | <del></del> | Dimensions (Inches) |          |          |          |
|---------|-------------------|-----|-------------|---------------------|----------|----------|----------|
| No.     |                   |     | Lamping     | <u>A</u>            | <u>B</u> | <u>C</u> | <u>D</u> |
| P5649   | -20               | -31 | 2-60w (c)   | 6-5/8               | 14-13/16 | 9-3/8    | 4        |
| P5650   | -20               | -31 | 3-60w (c)   | 8-5/8               | 17-1/4   | 10-3/8   | 4-1/2    |
| P5651   | -20               | -31 | 3-60w (c)   | 9-5/8               | 20-1/2   | 12-3/4   | 7        |
| P5652   | -20               | -31 | 3-60w (c)   | 8-5/8               | 26-1/4   | 12-3/8   | 20-5/8   |
| P5653   | -20               | -31 | 3-60w (c)   | 9-5/8               | 28       | 12-3/4   | 21       |

Side view P5649, P5650, P5651

P5649, P5650, P5651