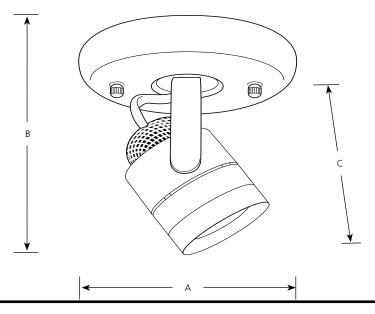

# **Directionals**

|         |         | Finis |        |                    |      |                            |   |  |
|---------|---------|-------|--------|--------------------|------|----------------------------|---|--|
| Catalog | Brushed |       | Urban  |                    | Dime | <b>Dimensions (Inches)</b> |   |  |
| No.     | Nickel  | White | Bronze | Lamping            | Α    | В                          | C |  |
| P6146   | -09WB   | -30WB | -174WB | 1-50w MR16 (incl.) | 5    | 5                          | 5 |  |