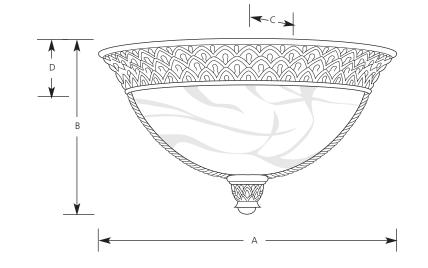

#### Sconce

|             | Finish |             |            |                     |   |       |       |
|-------------|--------|-------------|------------|---------------------|---|-------|-------|
|             |        | Burnished   |            | Dimensions (Inches) |   |       |       |
| Catalog No. | Seabro | ok Chestnut | Lamping    | Α                   | В | С     | D     |
| P7210       | -42    | -86         | 1 (m) 100w | 13                  | 7 | 6-1/2 | 2-3/4 |

## <u>General</u>

- Antique alabaster glass: 10-7/16" Dia. x 4-1/32" ht., 5-5/32" D
- Cast resin trim
- Pineapple pattern details
- Twisted rope accents
- Hand painted finishes
- Wall mounted
- Companion fixtures: Chandeliers, Closeto-Ceiling, Hall & Foyer, Pendant, Bath and Vanity