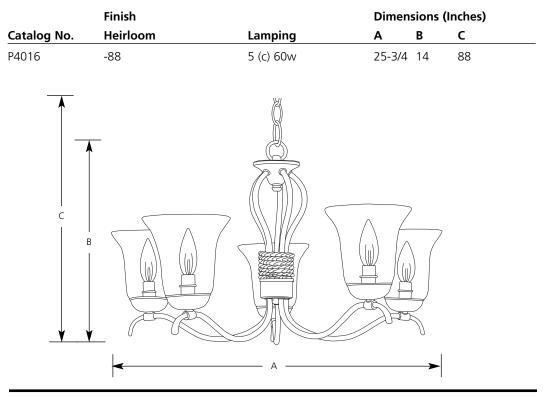

### Incandescent

## **Essex Collection**

# Chandelier







## Specifications:

#### <u>General</u>

- Painted heirloom finish
- Wire rope decorative wrapping
- White candle covers
- Clear Hurricane glass shades included
- Steel construction
- Six foot of matching 9 gauge chain
- Companion fixtures: Hall and Foyer, wall bracket and additional chandeliers

#### Mounting

- Ceiling mount on chain
- Covers outlet box
- Canopy diameter is 5"
- Mounting strap for outlet box included

#### **Electrical**

- Pre-wired
- 15 feet of wire
- Candelabra based sockets

#### Labeling

• UL-CUL listed

Progress Lighting 701 Millennium Blvd. Greenville, South Carolina 29607