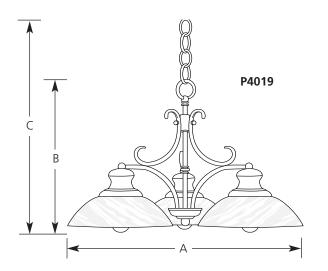

# **Chandeliers**

| Type  |     |     |     |
|-------|-----|-----|-----|
|       | -30 | -56 | -57 |
| P4019 |     |     |     |
| P4020 |     |     |     |

|             |          | Finish  |        |            |                     |        |    |
|-------------|----------|---------|--------|------------|---------------------|--------|----|
|             | Textured | Antique | Copper |            | Dimensions (Inches) |        |    |
| Catalog No. | White    | Bisque  | Verde  | Lamping    | Α                   | В      | C  |
| P4019       | -30      | -56     | -57    | 3 (m) 100w | 24                  | 15     | 52 |
| P4020       | -30      | -56     | -57    | 4 (m) 100w | 28                  | 16-1/2 | 54 |