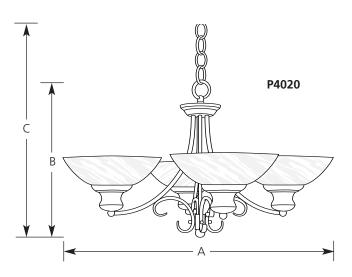

# **Chandeliers**

| Type  |     |     |     |
|-------|-----|-----|-----|
|       | -30 | -56 | -57 |
| P4019 |     |     |     |
| P4020 |     |     |     |

|             |          | Finish  |        |            |                     |        |    |
|-------------|----------|---------|--------|------------|---------------------|--------|----|
|             | Textured | Antique | Copper |            | Dimensions (Inches) |        |    |
| Catalog No. | White    | Bisque  | Verde  | Lamping    | Α                   | В      | C  |
| P4019       | -30      | -56     | -57    | 3 (m) 100w | 24                  | 15     | 52 |
| P4020       | -30      | -56     | -57    | 4 (m) 100w | 28                  | 16-1/2 | 54 |