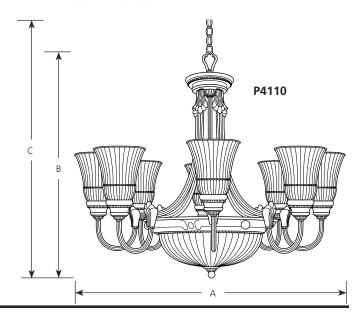

|             | Finish    |          |        |                        |                     |        |     |
|-------------|-----------|----------|--------|------------------------|---------------------|--------|-----|
|             | Burnished | Colonial | Forged |                        | Dimensions (Inches) |        |     |
| Catalog No. | Brass     | Silver   | Bronze | Lamping                | Α                   | В      | С   |
| P4108       | -37       | -43      | -77    | 3 (c) 100w             | 18-3/8              | 15     | 92  |
| P4109       | -37       | -43      | -77    | 4 (m) 100w; 2 (m) 60w  | 25-7/8              | 21-1/4 | 95  |
| P4110       | -37       | -43      | -77    | 8 (m) 100w; 3 (m) 60w  | 29-1/4              | 24-5/8 | 98  |
| P4111       | -37       | -43      | -77    | 12 (m) 600w; 3 (m) 60w | 29-1/4              | 38     | 112 |