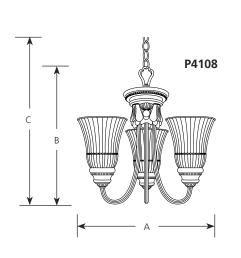

# Chandelier

| Type                             |     |     |     |  |
|----------------------------------|-----|-----|-----|--|
|                                  | -37 | -43 | -77 |  |
| P4108<br>P4109<br>P4110<br>P4111 | 9 🗆 |     |     |  |

|             | Finish    |          |        |                        |                     |        |     |
|-------------|-----------|----------|--------|------------------------|---------------------|--------|-----|
|             | Burnished | Colonial | Forged |                        | Dimensions (Inches) |        |     |
| Catalog No. | Brass     | Silver   | Bronze | Lamping                | Α                   | В      | С   |
| P4108       | -37       | -43      | -77    | 3 (c) 100w             | 18-3/8              | 15     | 92  |
| P4109       | -37       | -43      | -77    | 4 (m) 100w; 2 (m) 60w  | 25-7/8              | 21-1/4 | 95  |
| P4110       | -37       | -43      | -77    | 8 (m) 100w; 3 (m) 60w  | 29-1/4              | 24-5/8 | 98  |
| P4111       | -37       | -43      | -77    | 12 (m) 600w; 3 (m) 60w | 29-1/4              | 38     | 112 |