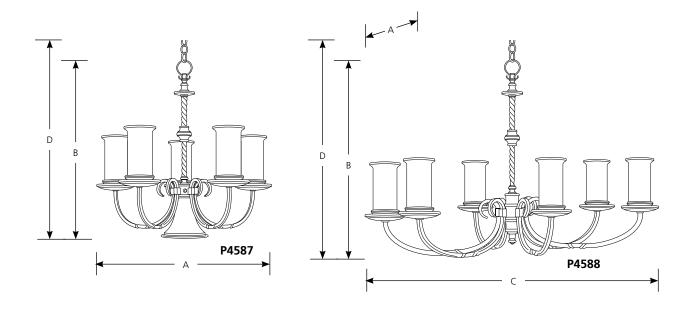

Incandescent Santiago Chandeliers

| alog | Forged | Roasted | Dimensions (Inches) |      |      |  |
|------|--------|---------|---------------------|------|------|--|
|      | Fir    | ish     | P4588               |      |      |  |
|      |        |         | P4587               |      |      |  |
|      |        |         | P4586               |      |      |  |
|      |        |         |                     | -80  | -102 |  |
|      |        |         |                     | Туре |      |  |
|      |        |         |                     |      |      |  |

| Catalog | Forged<br>Black | Roasted<br>Java | <br>Lamping           | Dimensions (Inches) |        |        |    |
|---------|-----------------|-----------------|-----------------------|---------------------|--------|--------|----|
| No.     |                 |                 |                       | Α                   | В      | С      | D  |
| P4586   | -80             | -102            | 3 (c) 60w             | 18                  | 17     |        | 93 |
| P4587   | -80             | -102            | 5 (c) 60w & 1 R20 50w | 24-1/4              | 23     |        | 98 |
| P4588   | -80             | -102            | 6 (c) 60w             | 26                  | 24-3/8 | 37-7/8 | 99 |