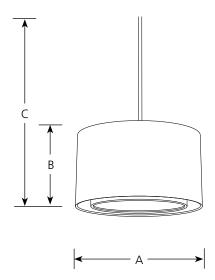

Incandescent Cuddle Pendants

|       | rype |     |
|-------|------|-----|
|       | -09  | -20 |
| P5036 |      |     |

Ti //o o

|       | Finish  |        |             |                     |       |        |  |
|-------|---------|--------|-------------|---------------------|-------|--------|--|
|       | Brushed |        | <br>Lamping | Dimensions (Inches) |       |        |  |
| No.   | Nickel  | Bronze |             | Α                   | В     | С      |  |
| P5036 | -09     | -20    | 1 (m) 100w  | 16                  | 9-1/4 | 75-1/4 |  |