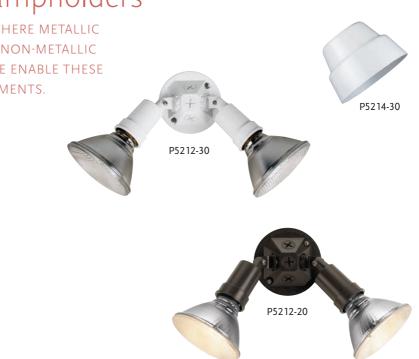

## Mon-Metallic Par Lampholders

IDEAL FOR ENVIRONMENTAL CONDITIONS WHERE METALLIC FIXTURES ARE UNDESIRABLE. UV STABILIZED NON-METALLIC MATERIALS AND NON-CORROSIVE HARDWARE ENABLE THESE PAR LAMPHOLDERS TO WITHSTAND THE ELEMENTS.

P5212-20 Bronze P5212-30 White Double non-metallic PAR lampholder. Size: 11" W., 4-5/8" ht. Extends 5". Lamp: One PAR 38, 120w max.

**P5214-30** White PAR lampholder shroud. Fits P5211 and P5212. Size: 6-5/8" dia., 5-1/8" ht.