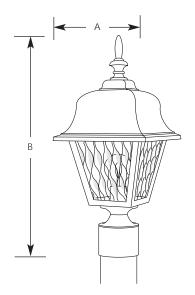

## Outdoor

Type \_\_\_\_\_\_ -30 -31 P5456 □ □

| Catalog No. | Finish |       | Dimensions (Inches) |   |    |  |
|-------------|--------|-------|---------------------|---|----|--|
|             | White  | Black | Lamping             | Α | В  |  |
| P5456       | -30    | -31   | 1-100w A19          | 8 | 18 |  |