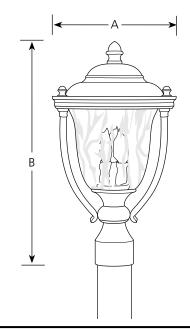

### Outdoor

| <b>C</b> + 1   |                      |           | Dimensions (Inches) |          |
|----------------|----------------------|-----------|---------------------|----------|
| Catalog<br>No. | Oil Rubbed<br>Bronze | Lamping   | Α                   | <u>B</u> |
| P5484          | -108                 | 3 (c) 60w | 10-3/4              | 18-3/4   |

# Specifications:

<u>General</u>

- Round stepped cast roof
- Cast yoke straps
- Water glass urn enclosure: 7-7/8" dia. x 7-1/2" ht.
- Die cast aluminum construction
- Plated oil rubbed bronze (-108) finish
- Companion chain hung and wall lanterns are available