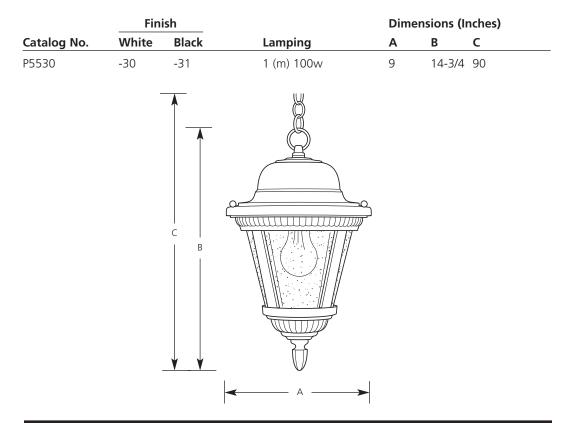

### **Specifications:**

<u>General</u>

- Clear seeded glass.
- Beaded details with ribbed finials
- Die cast aluminum construction
- Six feet of matching 9 gauge chain supplied
- Painted finishes
- Companion post top, and wall units

### Mounting

- Ceiling chain mount
- Canopy covers a standard recessed 4" hexagonal outlet box
- Mounting strap included

### **Electrical**

- Ceramic medium based socket
- Pre-wired

### <u>Labeling</u>

• UL-CUL damp location listed

Progress Lighting 701 Millennium Blvd. Greenville, South Carolina 29607 **Compact Fluorescent** 