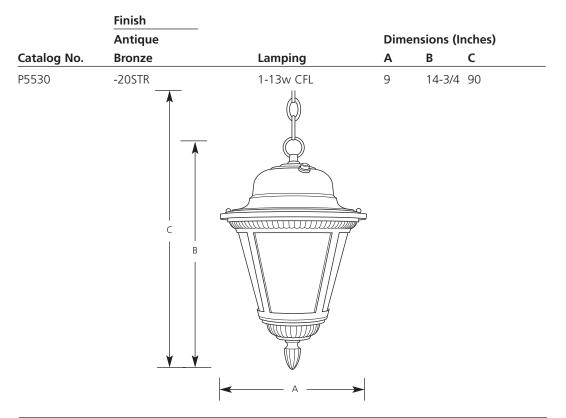

# Specifications:

<u>General</u>

- Seeded frosted glass: 7" dia. x 5-3/4" ht.
- Beaded details with ribbed finials
- Die cast aluminum construction
- Six feet of matching 9 gauge chain supplied
- Painted or acid antique bronze finish
- Companion post top, close-to-ceiling and wall units

### Mounting

- Ceiling chain mount
- Canopy covers a standard recessed 4" octagonal outlet box: 5" dia. x 1" ht.
- Mounting strap included

# <u>Electrical</u>

- GU24 based socket
- Integral photocell turns unit off during daytime
- Pre-wired

## <u>Labeling</u>

Progress Lighting 701 Millennium Blvd. Greenville, South Carolina 29607