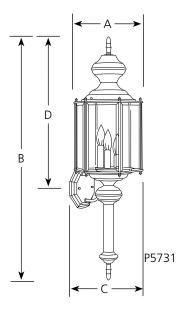

# Specifications:

<u>General</u>

- Clear beveled glass panels: 4-1/2 " W, 9-1/2 " ht.
- Painted Black (-31) finish
- Hexagonal style
- Aluminum construction
- Brass Guard finish coat
- Clear gasket preinstalled on back plate to isolate it from wall for tarnish protection
- Lamp replacement, remove top of unit
- Companion Post top lantern, Wall lantern, fixtures are available

## Mounting

- Wall mount
- Back plate covers a standard 4" hexagonal recessed outlet box: 4-3/4" W, 5-1/2" ht.

• Mounting strap for outlet box included <u>Electrical</u>

- Candelabra base phenolic sockets
- 6" of wire supplied
- Pre-wired