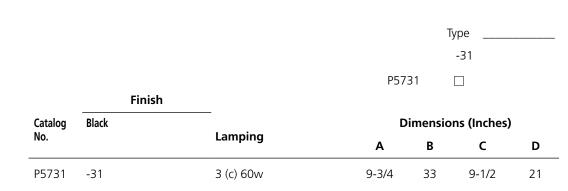

# Specifications:

<u>General</u>

- Clear beveled glass panels: 4-1/2 " W, 9-1/2 " ht.
- Painted Black (-31) finish
- Hexagonal style
- Aluminum construction
- Brass Guard finish coat
- Clear gasket preinstalled on back plate to isolate it from wall for tarnish protection
- Lamp replacement, remove top of unit
- Companion Post top lantern, Wall lantern, fixtures are available

## Mounting

- Wall mount
- Back plate covers a standard 4" hexagonal recessed outlet box: 4-3/4" W, 5-1/2" ht.

• Mounting strap for outlet box included <u>Electrical</u>

- Candelabra base phenolic sockets
- 6" of wire supplied
- Pre-wired