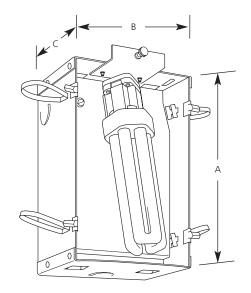

## **Recessed Wall Box**

Sconce

for Wall Pockets®

| Type  |  |
|-------|--|
| P5-TG |  |

|             | Finish |                                 | Dimensions (Inches) |       |       |  |
|-------------|--------|---------------------------------|---------------------|-------|-------|--|
| Catalog No. | White  | Lamping                         | Α                   | В     | C     |  |
| P5-TG       | -00    | 1-26, 32, 42w Triple CF (4-pin) | 7-5/8               | 4-7/8 | 3-1/2 |  |