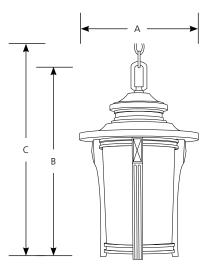

# Outdoor

\*PROGRESS

Type -97 P6503 🗌

|             | Finish      |                | Dimensions (Inches) |           |  |
|-------------|-------------|----------------|---------------------|-----------|--|
| Catalog No. | Autumn Haze | Lamping        | Α                   | B C       |  |
| P6503       | -97         | 1-26w GU24 CFL | 9                   | 14-5/8 88 |  |