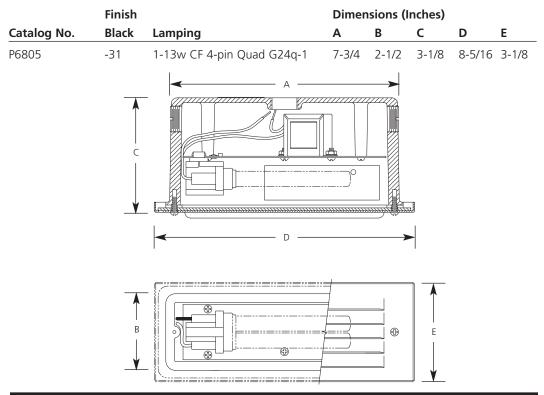

## **Specifications:**

<u>General</u>

- Sized to replace standard brick dimensions
- Cast aluminum housing
- Stamped aluminum louvered face plate painted black
- White aluminum interior reflector
- Clear acrylic panel mounted behind the louver to provide a sealed unit
- Can be used for direct contact with insulation in stud walls

### Mounting

• Recessed mounting in wood, brick, masonry, and poured concrete

### **Electrical**

- Intermediate base phenolic socket
- Three 1/2 " I.P. conduit entries
- Can wire units in rows without need for separate outlet boxes
- Pre-wired