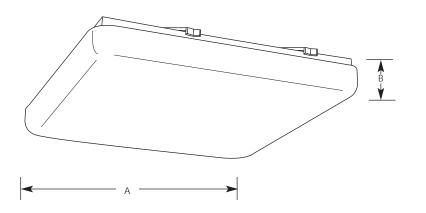

## Close-to-Ceiling

| Type  |     |
|-------|-----|
|       | -30 |
| P7381 | ı   |

| Finish      |       |                          | Dimensions (Inches) |   |
|-------------|-------|--------------------------|---------------------|---|
| Catalog No. | White | Lamping                  | Α                   | В |
| P7381       | -30   | 3-13w Quad or Twin 2-pin | 15                  | 3 |