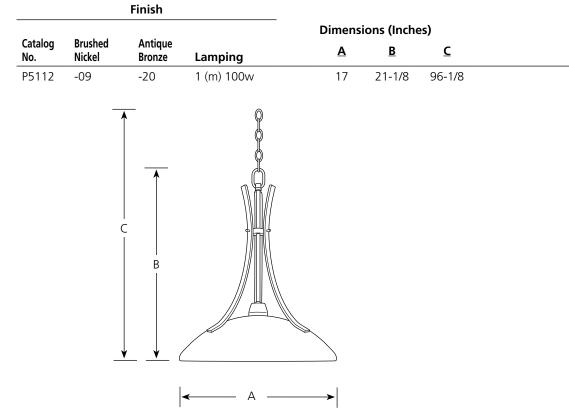

# Specifications:

<u>General</u>

- Etched glass shade with decorative support arm look, 17" dia. x 4-5/8" T
- Brushed Nickel (-09) finish is plated
- Antique Bronze (-20) is hand painted
- Steel construction
- 6 feet of 9 gauge chain supplied
- Companion chandelier, hall and foyer, pendant, close to ceiling, wall bracket, and bath and vanity units

## Mounting

- Ceiling chain mounted
- Canopy covers a standard 4" hexagonal outlet box
- Mounting strap for outlet box included <u>Electrical</u>
  - Phenolic medium based sockets
  - 15 feet of wire
  - Pre-wired