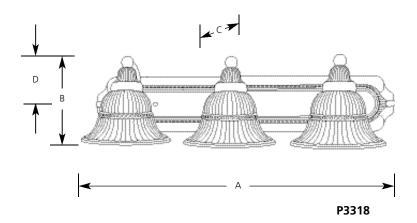

| Туре    |     |
|---------|-----|
| -77     | -81 |
| P3317 □ |     |
| P3318 □ |     |
| P3319 □ |     |

| Finish      |        |         |            |                     |       |   |       |
|-------------|--------|---------|------------|---------------------|-------|---|-------|
|             | Forged | Antique |            | Dimensions (Inches) |       |   |       |
| Catalog No. | Bronze | Nickel  | Lamping    | Α                   | В     | C | D     |
| P3317       | -77    | -81     | 2 (m) 100w | 18                  | 6-3/4 | 8 | 3-1/4 |
| P3318       | -77    | -81     | 3 (m) 100w | 24-1/2              | 6-3/4 | 8 | 3-1/4 |
| P3319       | -77    | -81     | 4 (m) 100w | 37                  | 6-3/4 | 8 | 3-1/4 |