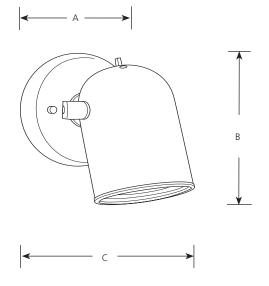

Incandescent Directionals

|       | Туре |     |      |  |
|-------|------|-----|------|--|
|       | -09  | -30 | -174 |  |
| P6155 |      |     |      |  |
| P6156 |      |     |      |  |

|         | Finish  |       |        |             |                     |       |       |  |
|---------|---------|-------|--------|-------------|---------------------|-------|-------|--|
| Catalog | Brushed |       | Urban  |             | Dimensions (Inches) |       |       |  |
| No.     | Nickel  | White | Bronze | Lamping     | Α                   | В     | C     |  |
| P6155   | -09     | -30   | -174   | 1-50w PAR20 | 5                   | 5-1/4 | 7     |  |
| P6156   | -09     | -30   | -174   | 1-75w PAR30 | 5                   | 5-1/2 | 6-7/8 |  |