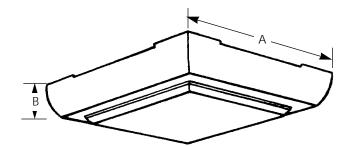

## **Close-to-Ceiling**

| Finish      |       | Dimensions (Inches) |       |   |
|-------------|-------|---------------------|-------|---|
| Catalog No. | White | Lamping             | Α     | В |
| P7182       | -30   | 2-9w or 2-7w        | 9-1/2 | 2 |