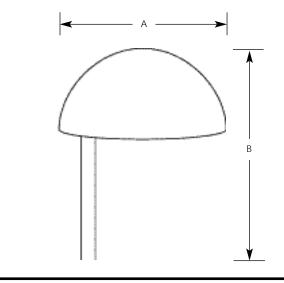

# Landscape

| Туре  |     |  |  |
|-------|-----|--|--|
|       | -31 |  |  |
| P5265 |     |  |  |

|             | Finish |            | Dim | Dimensions (Inches) |  |
|-------------|--------|------------|-----|---------------------|--|
| Catalog No. | Black  | Lamping    | Α   | В                   |  |
| P5265       | -31    | 1 (m) 100w | 9   | 26-3/4              |  |