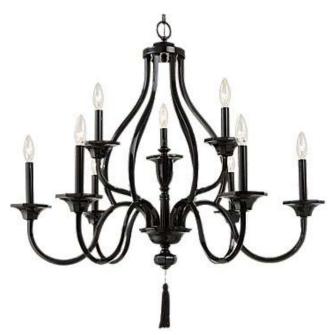

# RC5148/6+3-114: Nine Light Chandelier Gloss Black

#### **Dimensions:**

 Diameter:
 31 1/2"
 Wire: 35"

 Height:
 31"
 Chain: 36"

Weight: 5.5 lbs. Connection: Mounted To Box

#### **Bulbs:**

9 - E12 Candelabra 60w max 120v - Not included 9 - E12 B Torpedo 60w max 120v - Not included 9 - E12 B Flame Tip 60w max 120v - Not included