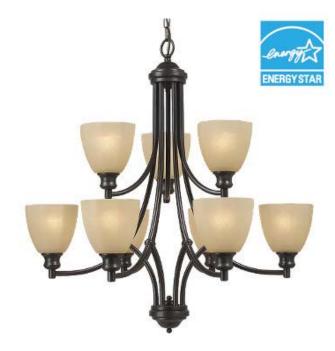

Job Name:

Job Type:

Quantity:

Comments:

RC5305ES6+3-101: Nine Light Chandelier Energy Star Architectural Bronze

**Dimensions:** 

| Diameter:          | 29 1/4" | Wire: 8"                   |  |  |  |  |  |
|--------------------|---------|----------------------------|--|--|--|--|--|
| Height:            | 29 1/2" | Chain: 36"                 |  |  |  |  |  |
| Weight: 27.41 lbs. |         | Connection: Mounted To Box |  |  |  |  |  |

# Features:

Energy Star compliantEnergy saving fluorescent fixture