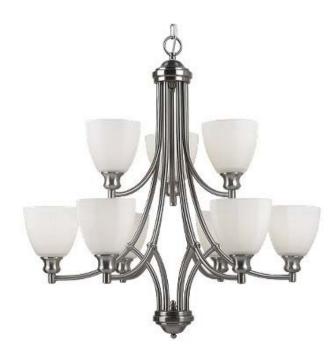

# RC5305/6+3-30: Nine Light Chandelier Pewter

### **Dimensions:**

 Diameter:
 29 1/4"
 Wire: 72"

 Height:
 29 1/2"
 Chain: 36"

Weight: 28.55 lbs. Connection: Mounted To Box

### **Bulbs:**

9 - Medium A-19 60w max 120v - Not included

## Safety Listing:

UL Listed for Dry Locations cUL Listed for Dry Locations

Collection: Monroe
UPC #:014817359244
Finish: Pewter (PW)