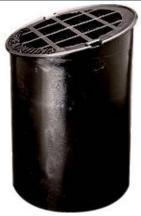

## Product Number: 91073-12

91073-12 - F Series Well Lights 12V.

Imperial (Primary) Collections:

F Series

Our powerful in-ground well lights use a flame-sealed PAR36 35 watt wide flood lamp to cast an ample beam spread along any landscape element. Its dual cut body allows for surface flush or angled installation options. The featured patented stainless steel gimble ring holds the lamp in place while allowing vertical and horizontal adjustments within the ABS body.

**ABS Composite Construction** 

### **Material List:**

1 Construction - ABS Plastic -Black