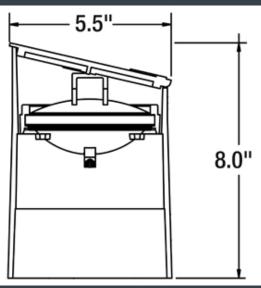

#### **Dimensions:**

5 1/2" Diameter:

Wire: 300" (color/Brown)

Mounting Proc.: Other Height: 8"