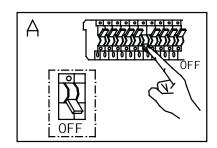

## LAMP INSTALLATION AND ASSEMBLY

1. Shut off power to the outlet box. (fig. A)

2. Attach the universal mounting plate to the mounting plate using included screws.

3. Attach the mounting plate assembly to the outlet box using outlet box screws.