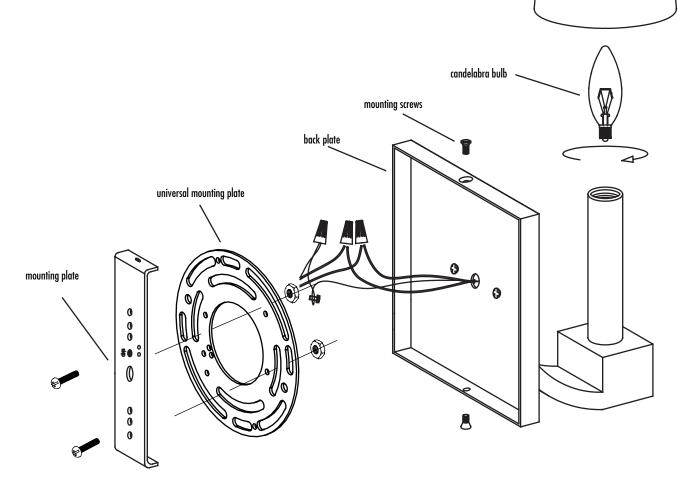

## LAMP INSTALLATION AND ASSEMBLY

1. Shut off power to the outlet box. (fig. A)

2. Attach the universal mounting plate to the mounting plate using included screws.

3. Attach the mounting plate assembly to the outlet box using outlet box screws.

4. Make appropriate electrical connections using wire nuts.

If there is no green ground wire from the outlet box, then connect the fixture wire to the mounting plate with the green screw provided. Place connections in outlet box.

5. Attach back plate to mounting plate with mounting screws.

6. Install candelabra bulbs. (not included)

7. Clip shade over bulb.

8. Restore power to the fixture.