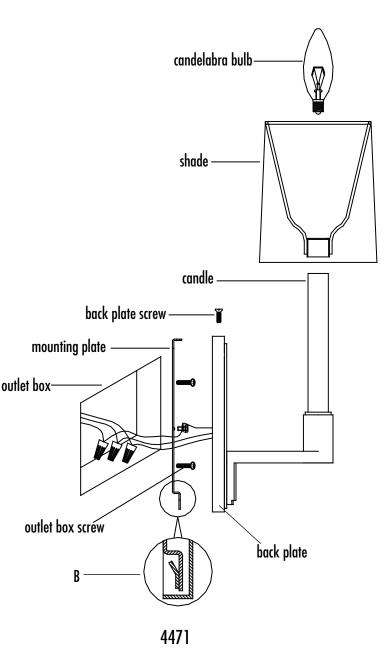

b.Connect the fixture's neutral wire (white) to the white outlet box wire. c.Connect fixture's ground wire (green or uncoated) to the ground outlet box wire. If no ground is present in outlet box, connect fixture's ground wire to the mounting plate using the green screw (included).

- d. Carefully place connections in outlet box.
- 3. Place mounting plate over outlet box and secure with outlet box screws.

4. Attach backplate over mounting plate (Fig B)

- and tighten with back plate screws on top.
- 5. Place shade onto the candle.
- 6. Insert candelabra bulb in socket (not included).
- 7. Restore power to fixture.