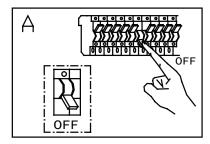

## This light should be installed by a licensed electrician

Assembly & Installation Instructions

- 1. Shut off power to outlet box (Fig A).
- 2. Make appropriate electrical connections using wire nuts:
- a.Connect the fixture's hot wire (black) to the black outlet box wire.