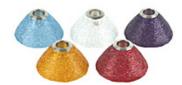

# **Sugar Accessory**

#### **DESCRIPTION**

Streams of glass piping formed into a coned shape. Includes Snap Louver Lens Holder. Can hold a single lens or louver. MR16 of up to 50 watts.

## ORDERING INFORMATION

| 700SUG | COLOR                                 | FINISH                                   |
|--------|---------------------------------------|------------------------------------------|
|        | A AMBER Q AQUA R RED V VIOLET W WHITE | Z ANTIQUE BRONZE C CHROME S SATIN NICKEL |