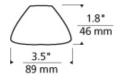

#### **DESCRIPTION**

Streams of glass piping formed into a coned shape. Includes Snap Louver Lens Holder. Can hold a single lens or louver. MR16 of up to 50 watts.

#### WEIGHT

0.31lb / 0.14kg