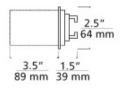

## INSTALLATION

Mounts to Tech Lighting's special 2" square, 3.5" deep junction box with mounting bar (included).

#### WEIGHT

1.35lb / 0.61kg