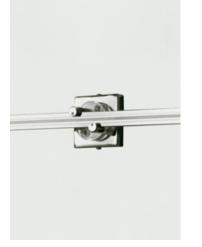

# DESCRIPTION

Canopy mounts to the wall and brings power to the Wall MonoRail run from a single-feed remote transformer (sold separately). The low-voltage leads from the remote transformer connect to canopy leads inside the junction box.

## INSTALLATION

Mounts to Tech Lighting's special 2" square, 3.5" deep junction box with mounting bar (included).