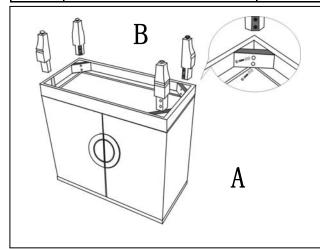

## Parts list

| A | CABINET          | 1PC  |
|---|------------------|------|
| В | FOOT             | 4PCS |
| С | ADJUSTABLE SHELF | 1PC  |

## Hardware list

| ALLEN HEAD WRENCH | 1PC  |  |
|-------------------|------|--|
| FLAT WASHER       | 8PCS |  |
| LOCK WASHER       | 8PCS |  |
| ALLEN HEAD BOLT   | 8PCS |  |
| ADJUSTABLE PIN    | 4PCS |  |

- 1. Take the parts carefully out of the carton, and place it on a flat surface, make sure that the parts will not be damaged.
- 2.Use the allen head bolts, flat washers and lock washers to secure the foots (B) to the bottom of cabinet(A) according the color labels individually.
- 3.Insert the shelf pins to the holes of the inner side panels,and put the adjustable shelf(C) on the shelf pins.
- 4. Screw the adjustable levelers on the bases of foot if cabinet is unsteady.