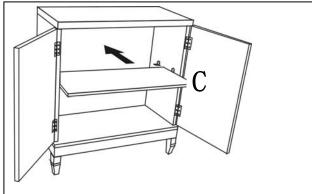

## Parts list

| A | CABINET          | 1PC  |
|---|------------------|------|
| В | FOOT             | 4PCS |
| С | ADJUSTABLE SHELF | 1PC  |

- 1. Take the parts carefully out of the carton, and place it on a flat surface, make sure that the parts will not be damaged.
- 2.Use the allen head bolts, flat washers and lock washers to secure the foots (B) to the bottom of cabinet(A) according the color labels individually.
- 3.Insert the shelf pins to the holes of the inner side panels,and put the adjustable shelf(C) on the shelf pins.
- 4. Screw the adjustable levelers on the bases of foot if cabinet is unsteady.