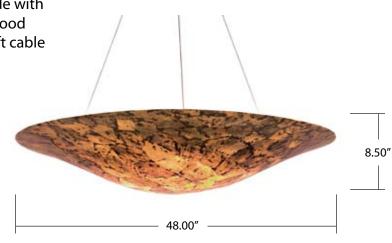

## **Big 8-light Pendant with Reclaimed Shell**

Model 178P07

Description

Modern pendant made with reclaimed shell from food harvesting and aircraft cable suspension

| Width / Diameter | 48 in. / 121.9 cm                                                   |
|------------------|---------------------------------------------------------------------|
| Height           | 8.5 in. / 21.6 cm                                                   |
| Length           | n/a                                                                 |
| Extension        | n/a                                                                 |
| Hanging Weight   | 28 lb. / 12.7 kg                                                    |
| Cable            | 10 ft. / 3 m                                                        |
| Canopy           | 5 x 0.75 in. / 12.7 x 1.9 cm, Kabebe shell or Chocolate tiger shell |
| Glass/Shade      | Kabebe shell or Chocolate tiger shell (shown)                       |
| Lamp type        | (8) 75W medium base                                                 |
| Listing          | UL - C                                                              |
| Wiring           | North American, 110/220                                             |
| Stems/hooks      | n/a                                                                 |