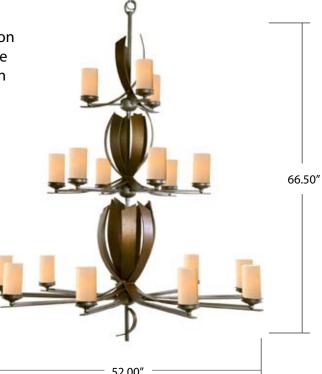

## Aizen 18-light Chandelier

Description Modern, rustic and Asian fusion designed recycled steel fixture with tea stained creamy or tan opal recycled glass (shown)

Standard Finish Hammered Ore with Aspen Bronze accents

112C018

| Width / Diameter | 52 in. / 77.5 cm                            |
|------------------|---------------------------------------------|
| Height           | 66.5 in. / 99.1cm                           |
| Length           | n/a                                         |
| Extension        | n/a                                         |
| Hanging Weight   | 90 lb. / 16.6 kg                            |
| Chain            | 10 ft. / 3 m, Aspen Bronze                  |
| Canopy           | 5.25 x 1 in. / 13.3 x 2.54 cm, Aspen Bronze |
| Top-to-mount     | n/a                                         |
| Glass            | 3.25 x 5.75 in. / 8.3 x 14.6 cm             |
| Lamp type        | (18) 60W candelabra                         |
| Listing          | UL - C                                      |
| Wiring           | North American, 110/220                     |
| Stems/hooks      | n/a                                         |