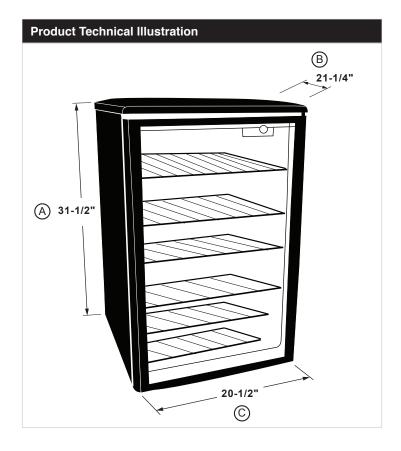

#### **Unit Specifications**

Width 20.5" Depth 21.25" Height 31.5" Weight 67.1 lbs

UPC 688057382692

## 150-Can Capacity Beverage Center

HEBF100BXS

| Letter                  | Cutout Dimensions     | in.    |  |
|-------------------------|-----------------------|--------|--|
| А                       | Height                | 31.5"  |  |
| В                       | Depth                 | 21.25" |  |
| С                       | Width                 | 20.5"  |  |
| D                       | Depth (door open 90°) | 40.5"  |  |
| Required Air Clearances |                       |        |  |

| ' ' '                   |            |  |  |  |
|-------------------------|------------|--|--|--|
| Required Air Clearances |            |  |  |  |
| Sides                   | 0.75"      |  |  |  |
| Back                    | 2"         |  |  |  |
| Тор                     | 2"         |  |  |  |
| Power/Ratings           |            |  |  |  |
| Electrical Rating       | 115V, 60Hz |  |  |  |